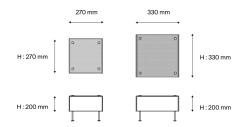

#### Installation and maintenance

- Dimensions: 270 x 270 x 200 mm
- · Supplied with 2.5 metres of cable and Europlug