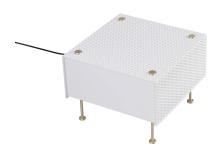

### Description

- G61 table lamp
- Small
- Finish: WHITE cover and WHITE side panels
- PMMA cover beneath multi-perforated lacquered steel outer skin and PMMA side panels
- Satin-varnished brass legs and feet